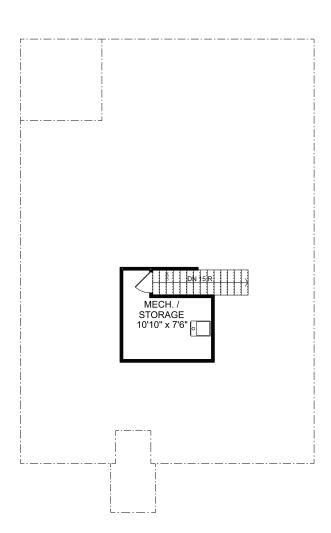

# THE KELLY attic storage

2-3 Bedrooms | 2-3 Bathrooms | 2-Car Garage | 1,774+ Square Feet

### **STANDARD FEATURES:**

Charming 2 Bedroom | 2 Bath Ranch Home | Study Second Floor Bonus Room/3rd Bedroom with Full Bath and Additional Walk-In Closet Owner's Suite with Luxurious Bath and Walk-in Shower with Bench Seat Island Kitchen Opens to Vaulted Great Room and Separate Dining Area Private Rear Covered Porch and Fenced Courtyard Retreat

2-3 Bedrooms | 2-3 Bathrooms | 2-Car Garage | 1,774+ Square Feet