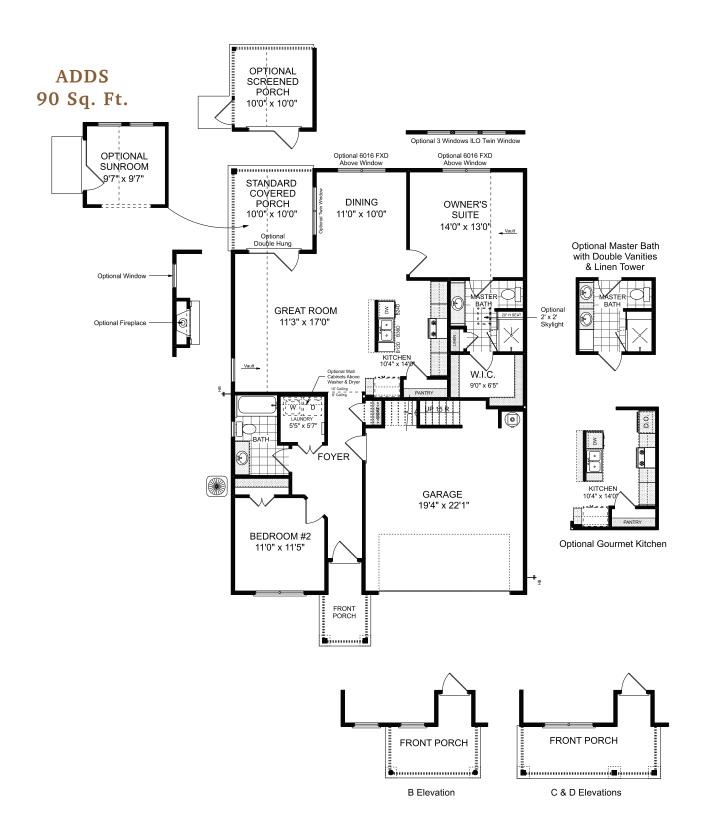

## THE KELLY

2 Bedrooms | 2 Bathrooms | 2-Car Garage | 1,301+ Square Feet

### **STANDARD FEATURES:**

Charming 2 Bedroom | 2 Bath Ranch Home
Second Floor Attic Storage Accessed by Permanent Stairs
Owner's Suite with Luxurious Bath and Walk-in Shower with Bench Seat
Island Kitchen Opens to Vaulted Great Room and Separate Dining Area
Private Rear Covered Porch and Fenced Courtyard Retreat

# THE KELLY

2 Bedrooms | 2 Bathrooms | 2-Car Garage | 1,301+ Square Feet