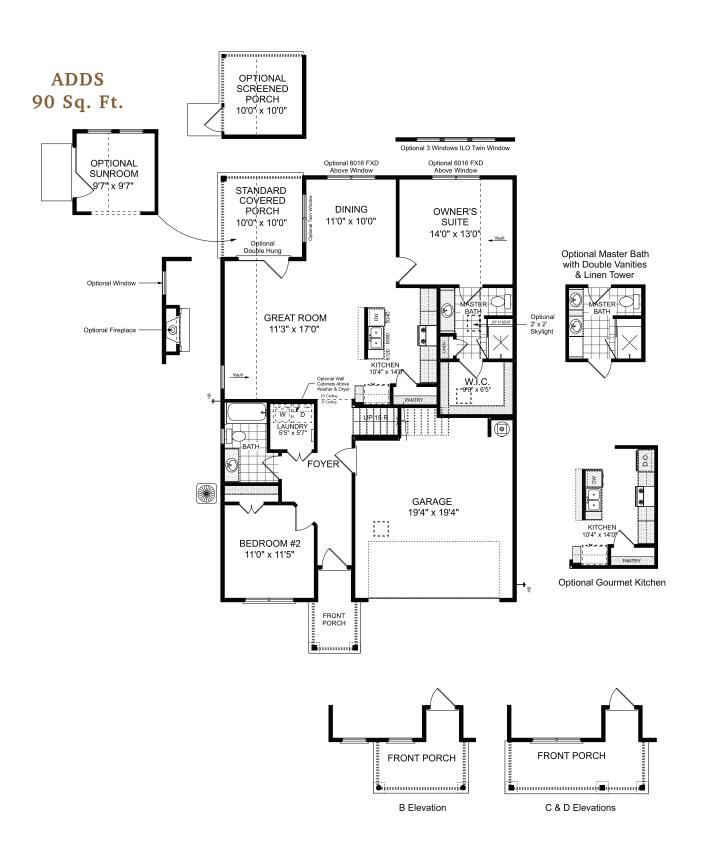

## THE KELLY

2 Bedrooms | 2 Bathrooms | 2-Car Garage | 1,301+ Square Feet

### **STANDARD FEATURES:**

Charming 2 Bedroom | 2 Bath Ranch Home
Second Floor Attic Storage Accessed by Permanent Stairs
Owner's Suite with Luxurious Bath and Walk-in Shower with Bench Seat
Island Kitchen Opens to Vaulted Great Room and Separate Dining Area
Private Rear Covered Porch and Fenced Courtyard Retreat

# THE KELLY

2 Bedrooms | 2 Bathrooms | 2-Car Garage | 1,301+ Square Feet