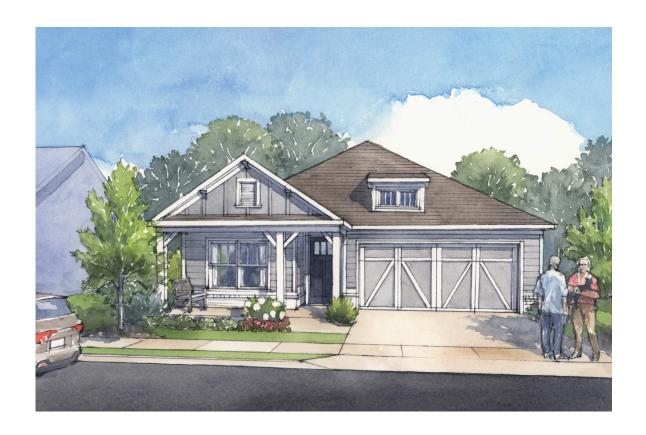

## THE KELLY

2 Bedrooms | 2 Bathrooms | 2-Car Garage | 1,301+ Square Feet

### **STANDARD FEATURES:**

Charming 2 Bedroom | 2 Bath Ranch Home
Second Floor Attic Storage Accessed by Permanent Stairs
Owner's Suite with Luxurious Bath and Walk-in Shower with Bench Seat
Island Kitchen Opens to Vaulted Great Room and Separate Dining Area
Private Rear Covered Porch and Fenced Courtyard Retreat

# THE KELLY

2 Bedrooms | 2 Bathrooms | 2-Car Garage | 1,301+ Square Feet