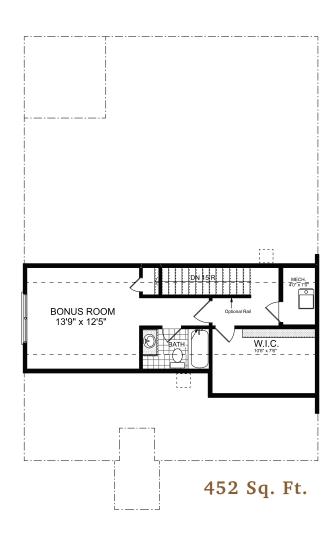

# THE KELLY attic storage

2-3 Bedrooms | 2-3 Bathrooms | 2-Car Garage | 1,774+ Square Feet

### **STANDARD FEATURES:**

Charming 2 Bedroom | 2 Bath Ranch Home | Study Second Floor Bonus Room/3rd Bedroom with Full Bath and Additional Walk-In Closet Owner's Suite with Luxurious Bath and Walk-in Shower with Bench Seat Island Kitchen Opens to Vaulted Great Room and Separate Dining Area Private Rear Covered Porch and Fenced Courtyard Retreat

2-3 Bedrooms | 2-3 Bathrooms | 2-Car Garage | 1,774+ Square Feet